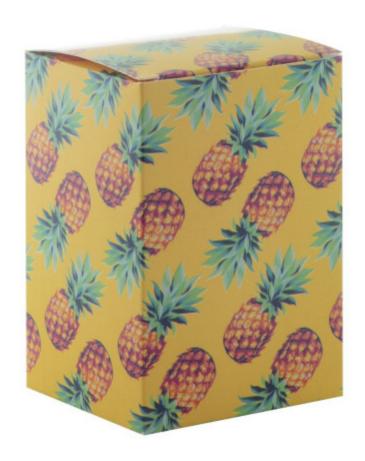

### **Basic informations**

Material 1: Paper

Size: 118×82×72 mm

Box type: Reverse tuck end box

Color: White

## Specification

Custom made, full colour printed paperboard box. If the custom box is purchased without the matching product, it will be delivered flat-packed (requiring assembly). MOQ: 50 db. Available for the following item(s): AP721510.